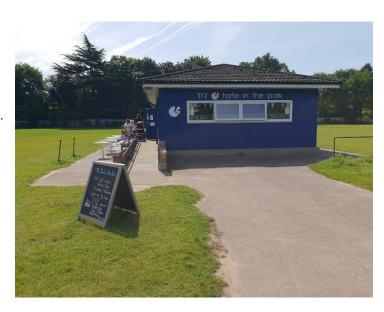

# **DESCRIPTION**

The property is positioned in the centre of the park and comprises a single storey sporting pavilion that has been reconfigured to provide largely

open plan accommodation that had been used until recently as a café..