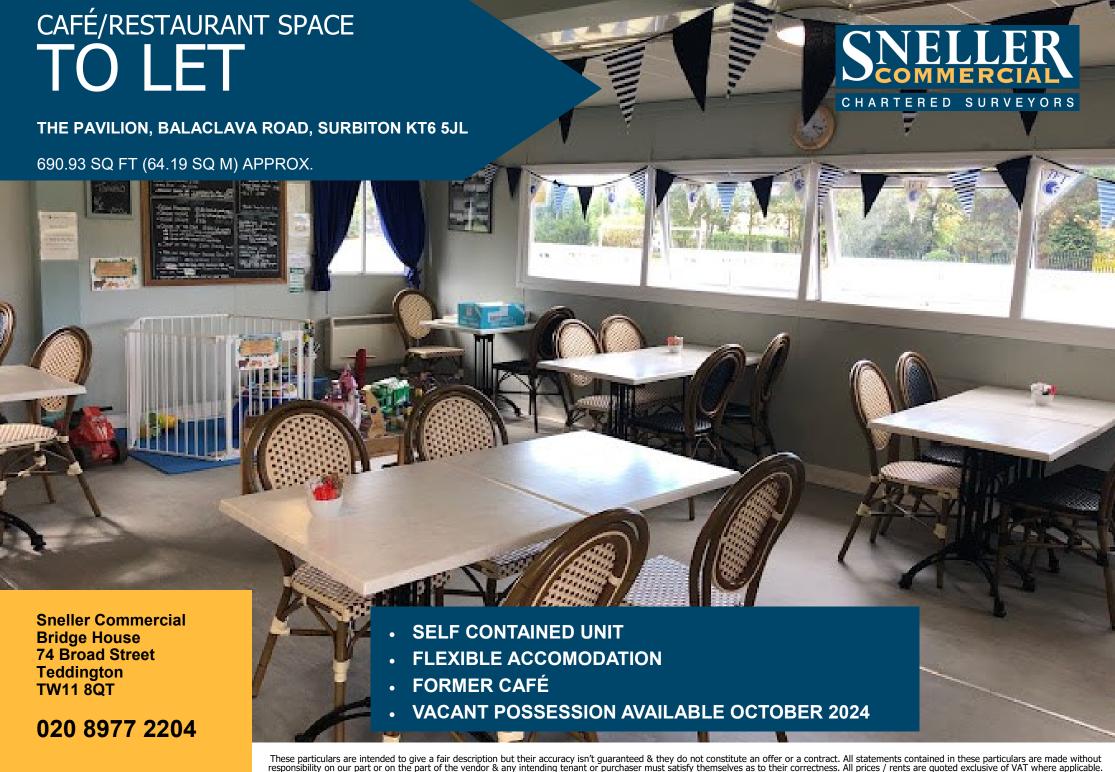

# **DESCRIPTION**

The property is positioned in the centre of the park and comprises a single storey sporting pavilion that has been reconfigured to provide largely

open plan accommodation that had been used until recently as a café..

There is a terrace, outside area that could provide seating, Kitchen and WC facilities.

## **ACCOMMODATION**

The premises have the following net internal floor area of 690.93 SQ. FT (64.19 SQ. M) Approx