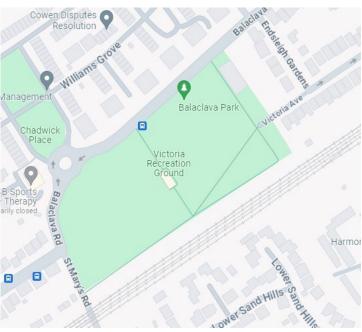

# **LOCATION**

The property is prominently situated within Victoria Park Recreation Ground on the south side of

Balaclava Road, close to its junction with St. Marys Road. The park is used for a variety of sports,

incorporates and children's play area and is popular with dog walkers.

The surrounding area comprises mainly residential dwellings with a variety of retail businesses nearby upon Victoria Road.